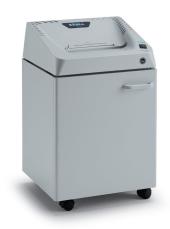

Manufacturer: ELCOMAN Srl Brand: KOBRA Model: 240.1 S4 Article Code: 99.909

## **KOBRA 240.1 S4**

Throat width: 240mm

Security level DIN 66399: P-2 O-2 T-2 E-2

Security level DIN 32757: 2

Shred size: 3,8mm straight cut

Paper capacity\*: 24-26 A4 70gr; 20-22 A4 80gr

Shreddable Materials: Paper, Credit Cards, Credit Cards with chip,

CDs/DVDs, Floppy disks

Speed: 0,09m/sec
Noise level: 55dba
Voltage: 230Volt
Power\*\*: 500Watt
Waste bag volume: 40 litres
Dimensions (WxDxH): 40x36x64cm

Weight: 24kg

EAN Code: 8 026064 999090

## **MAIN FEATURES**

Carbon hardened cutting knives, unaffected by staples and metal clips. High precision design of cutting knives allows high shred loads with low power consumption. Motor thermal protection. 24 hours continuous duty motor: no duty cycle or timed cool down period. Bag full stop with light signal. KOBRA 240.1 S4 detects the door opening and automatically stops the cutting knives. KOBRA 240.1 S4 is a Multimedia shredder which can shred CDs, DVDs, Floppy disks and Credit Cards, in addition to paper. It is equipped with the Energy Smart<sup>®</sup> for the environmental protection and energy costs saving: the energy saving system activates the Stand-by mode just after 8 seconds of non-operation.