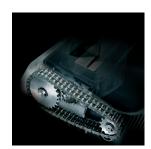

SUPER POTENTIAL POWER UNIT heavy duty chain drive system with metal gears CONTINUOUS DUTY 24 hours countinuous duty operation without overheating and duty cycles CUTTING KNIVES carbon hardened steel cutting knives unaffected by staples and clips ENERGY SMART® power saving stand-by mode START & STOP automatic start and stop through electronic eyes with stand-by function SAFETY STOP automatic stop with light signal for bag full and / or open door AUTOMATIC REVERSE system in case of jamming CABINET attractive 40 litre cabinet mounted on casters

LED INDICATORS
Easy to operate ON OFF
Reverse switch, with LED
signal for bag full
or open door

CHAIN heavy duty chain drive system and metal gears

ENERGY SMART®
management system
with illuminated indicators
for power saving
in stand-by mode