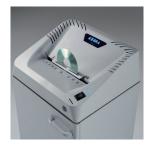

Auto Start & CD Shredding Automatic Start/Stop through electronic eyes. Integrated flap for CDs, DVDs, Floppy Disks and Credit Cards shredding

<sup>\*</sup> Capacity varies on supply power, weight, quality and grain of paper, operating temperature and blade lubrication