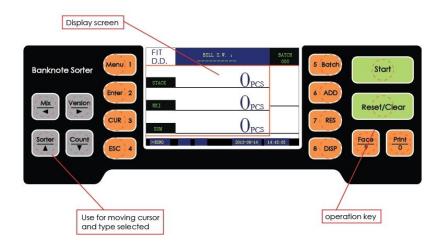

## **Features:**

- Adopted the cutting-edge CIS, DSP technology and precision machinery manufacturing technology.
- Automatic detecting counterfeit banknote by using Spectrum Image, IR Image, Light Image, IR Penetration, IR Reflection, UV, Fluorescence, Magnetic, Metal Thread, Serial Number, Multipoint Thickness Measurement, Digital Encoding etc. leading technology.
- Can Sort the banknote which is incomplete, damaged, holes, fold, pen marks, oil, overlapped, spliced, tape or double banknote. Error code indicated and alarm sound when finding fake banknote.
- Identify the genuineness of banknote according to the first-feeding-note. Detect first-feeding counterfeit banknote.
- Super LED display, additional LED display.
- Have many functions such as Sorting, Mix counting, Adding, Batching, Connecting LAN, displaying value and quantity of banknotes.
- Automatic start-up, stop and clearing, self-checking after being switched on.
- Adjust sensitivity directly on the control panel. Automatic storage. Restorable to default settings.
- Software upgradable via internet or U disk.
- Our GA-2101 Banknote Sorter has successfully passed ECB test and CE as well.