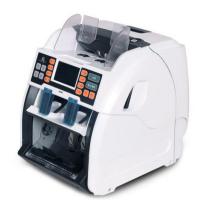

## **Banknote Sorter**

Model no.: PARAS-2101

## **Features:**

- Adopted the cutting-edge CIS, DSP technology and precision machinery manufacturing technology.
- Automatic detecting counterfeit banknote by using Spectrum Image, IR Image, Light Image, IR Penetration, IR Reflection, UV, Fluorescence, Magnetic, Metal Thread, Serial Number, Multipoint Thickness Measurement, Digital Encoding etc. leading technology.
- Can Sort the banknote which is incomplete, damaged, holes, fold, pen marks, oil, overlapped, spliced, tape or double banknote. Error code indicated and alarm sound when finding fake banknote.
- Identify the genuineness of banknote according to the first-feeding-note. Detect first-feeding counterfeit banknote.
- Super LED display, additional LED display.
- Have many functions such as Sorting, Mix counting, Adding, Batching, Connecting LAN, displaying value and quantity of banknotes.
- Automatic start-up, stop and clearing, self-checking after being switched on.
- Adjust sensitivity directly on the control panel. Automatic storage. Restorable to default settings.
- Software upgradable via internet or U disk.
- Our GA-2101 Banknote Sorter has successfully passed ECB test and CE as well.