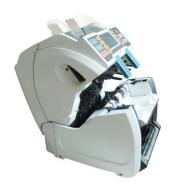

## **Banknote Sorter**

Model no.: PARAS-2101

## **Features:**

- Adopted the cutting-edge CIS, DSP technology and precision machinery manufacturing technology.
- Automatic detecting counterfeit banknote by using Spectrum Image, IR Image, Light Image, IR Penetration, IR Reflection, UV, Fluorescence, Magnetic, Metal Thread, Serial Number, Multipoint Thickness Measurement, Digital Encoding etc. leading technology.
- Can Sort the banknote which is incomplete, damaged, holes, fold, pen marks, oil, overlapped, spliced, tape or double banknote. Error code indicated and alarm sound when finding fake banknote.
- Identify the genuineness of banknote according to the first-feeding-note. Detect first-feeding counterfeit banknote.
- Super LED display, additional LED display.
- Have many functions such as Sorting, Mix counting, Adding, Batching, Connecting LAN, displaying value and quantity of banknotes.
- Automatic start-up, stop and clearing, self-checking after being switched on.
- Adjust sensitivity directly on the control panel. Automatic storage. Restorable to default settings.
- Software upgradable via internet or U disk.
- Our GA-2101 Banknote Sorter has successfully passed ECB test and CE as well.