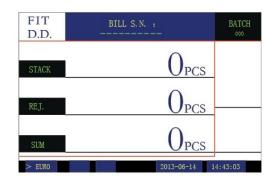

## **Features:**

- Adopted the cutting-edge CIS, DSP technology and precision machinery manufacturing technology.
- Automatic detecting counterfeit banknote by using Spectrum Image, IR Image, Light Image, IR Penetration, IR Reflection, UV, Fluorescence, Magnetic, Metal Thread, Serial Number, Multipoint Thickness Measurement, Digital Encoding etc. leading technology.
- Can Sort the banknote which is incomplete, damaged, holes, fold, pen marks, oil, overlapped, spliced, tape or double banknote. Error code indicated and alarm sound when finding fake banknote.
- Identify the genuineness of banknote according to the first-feeding-note. Detect first-feeding counterfeit banknote.
- Super LED display, additional LED display.
- Have many functions such as Sorting, Mix counting, Adding, Batching, Connecting LAN, displaying value and quantity of banknotes.
- Automatic start-up, stop and clearing, self-checking after being switched on.
- Adjust sensitivity directly on the control panel. Automatic storage. Restorable to default settings.
- Software upgradable via internet or U disk.
- Our GA-2101 Banknote Sorter has successfully passed ECB test and CE as well.