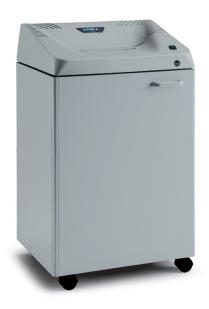

## **KOBRA 300.1 S4**

Throat width: 310mm

Security level DIN 66399: P-2 O-2 T-2 E-2

Security level DIN 32757: 2

Shred size: 3,8mm straight cut

Paper capacity\*: 27-29 A4 70gr; 22-24 A4 80gr

Shreddable Materials: Paper, Credit Cards & Credit Cards with

chip, CDs/DVDs and Floppy disks

Speed: 0,06m/sec
Noise level: 55dba
Voltage: 230Volt
Power\*\*: 600Watt
Waste bag volume: 110 litres
Dimensions (WxDxH): 53x43x92cm
Weight: 37kg

EAN Code: 8 026064 999229

## **MAIN FEATURES**

Sturdy and reliable mechanical design is guaranteed by the chain drive system SUPER POTENTIAL POWER UNIT with metal gears and special carbon hardened steel cutting knives, which are unaffected by staples and metal clips. The power unit is equipped with continuous duty motor without overheating or duty cycles. Kobra 300.1 is supplied with a large 110 liter cabinet mounted on caster. All models are equipped with the Energy Smart® system with efficient optically illuminated indicators for power saving stand-by mode and environmental protection. KOBRA 300.1 S4 detects the door opening and automatically stops the cutting knives.

SUPER POTENTIAL POWER UNIT heavy duty chain drive system with metal gears CONTINUOUS DUTY 24 hours countinuous duty operation without overheating and duty cycles CUTTING KNIVES carbon hardened steel cutting knives unaffected by staples and clips ENERGY SMART® power saving stand-by mode just after 8 seconds of non-operation START & STOP automatic start and stop through electronic eyes with stand-by function SAFETY STOP automatic stop with light signal for bag full and / or open door AUTOMATIC REVERSE system in case of jamming CABINET attractive 110 litre cabinet mounted on casters