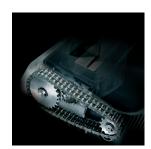

## **MAIN FEATURES**

Sturdy and reliable mechanical design is guaranteed by the chain drive system SUPER POTENTIAL POWER UNIT with metal gears and special carbon hardened steel cutting knives, which are unaffected by staples and metal clips. The power unit is equipped with continuous duty motor without overheating or duty cycles. Kobra 300.1 is supplied with a large 110 liter cabinet mounted on caster. All models are equipped with the Energy Smart® system with efficient optically illuminated indicators for power saving stand-by mode and environmental protection. KOBRA 300.1 S4 detects the door opening and automatically stops the cutting knives.

SUPER POTENTIAL POWER UNIT heavy duty chain drive system with metal gears CONTINUOUS DUTY 24 hours countinuous duty operation without overheating and duty cycles CUTTING KNIVES carbon hardened steel cutting knives unaffected by staples and clips ENERGY SMART® power saving stand-by mode just after 8 seconds of non-operation START & STOP automatic start and stop through electronic eyes with stand-by function SAFETY STOP automatic stop with light signal for bag full and / or open door AUTOMATIC REVERSE system in case of jamming CABINET attractive 110 litre cabinet mounted on casters

LED INDICATORS
Easy to operate ON OFF
Reverse switch, with LED
signal for bag full
or open door

CHAIN heavy duty chain drive system and metal gears

ENERGY SMART®
management system
with illuminated indicators
for power saving
in stand-by mode