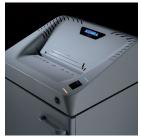

LED INDICATORS
Easy to operate ON OFF
Reverse switch, with LED
signal for bag full
or open door

CHAIN heavy duty chain drive system and metal gears

ENERGY SMART®
management system
with illuminated indicators
for power saving
in stand-by mode

Auto Start & CD Shredding Automatic Start/Stop through electronic eyes. Integrated flap for CDs, DVDs, Floppy Disks and Credit Cards shredding

<sup>\*</sup> Capacity varies on supply power, weight, quality and grain of paper, operating temperature and blade lubrication